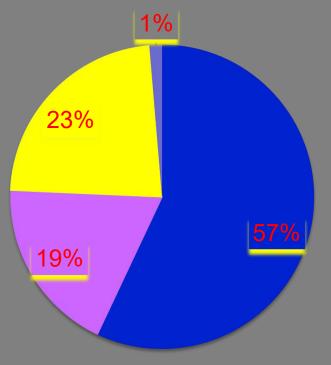

## Market Share

#### Sales distribution

Main Markets: Europe/ North America / Australia / Asia

Key Customers: KUKA, WESTWING, KARE, LA Redoute, Dan form, EL Corte Ingles, Moe's Home, EQ3,

Maison, Global West, Coco Republic, etc...

Annual Sales (USD):20,000,000