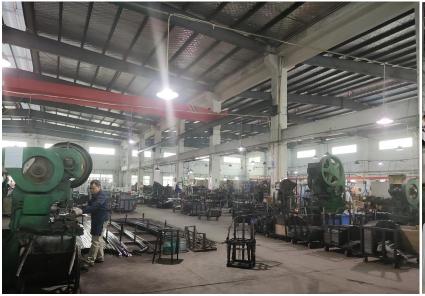

#### 3.工厂实力:

全智能机械自动化生产,月度产能为60000套以上产品。 (以餐桌椅为例)

## 企业优势/Enterprise Advantage

ISO quality management system certificate

工厂具备完整的生产线,设有五金车间、板金车间、软装车间、木器车间、无尘油漆车间、 包装车间、成品仓库。

A complete production line, including hardware workshop, plate gold workshop, soft workshop, woodwork workshop, dust-free paint workshop, packaging workshop and finished product warehouse.

2020年6月份引入自动化设备。 Automatic equipment